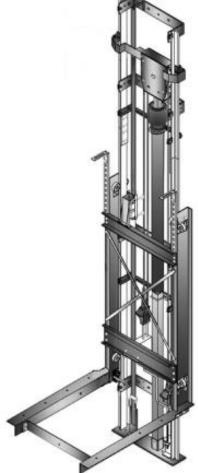

## **Hydraulic Elevator System**

| Specification type   | Hydraulic                                                                                                                                                                                                                                                                                                                                         |
|----------------------|---------------------------------------------------------------------------------------------------------------------------------------------------------------------------------------------------------------------------------------------------------------------------------------------------------------------------------------------------|
| Load Capacity        | 950 lbs.                                                                                                                                                                                                                                                                                                                                          |
| Rated Speed          | 40 Fpm                                                                                                                                                                                                                                                                                                                                            |
| Power supply         | 230V single phase 30amp                                                                                                                                                                                                                                                                                                                           |
| (Circuit supplied by |                                                                                                                                                                                                                                                                                                                                                   |
| others)              |                                                                                                                                                                                                                                                                                                                                                   |
| Lighting Supply      | 120V 15 amp                                                                                                                                                                                                                                                                                                                                       |
| (Circuit supplied by |                                                                                                                                                                                                                                                                                                                                                   |
| others)              |                                                                                                                                                                                                                                                                                                                                                   |
| Drive system         | 1:2 roped hydraulic with submersed                                                                                                                                                                                                                                                                                                                |
|                      | power unit                                                                                                                                                                                                                                                                                                                                        |
| Maximum Travel       | 50 Feet                                                                                                                                                                                                                                                                                                                                           |
| Control System       | Microprocessor based controller with led diagnostics                                                                                                                                                                                                                                                                                              |
| Levels and openings  | Up to 6 stops / up to 2 openings                                                                                                                                                                                                                                                                                                                  |
| Pit depth            | Minimum 9.00"                                                                                                                                                                                                                                                                                                                                     |
| Overhead             | 96" for standard 7'0" cab.                                                                                                                                                                                                                                                                                                                        |
| Cab size             | Dependent upon host-way size. Not to exceed 15 Square feet.                                                                                                                                                                                                                                                                                       |
| Standard features    | <ul> <li>Recessed gate pocket.</li> <li>Quiet 2 speed valve for soft start<br/>and stop.</li> <li>Submersed pump and motor</li> <li>Automatic cab lighting.</li> <li>Car here lights at all hall stations.</li> <li>Auto homing feature.</li> <li>Unfinished plywood flooring.</li> <li>Hardwood veneer cab.</li> <li>Accordion Gates.</li> </ul> |
| Safety features      | <ul> <li>Type A instantaneous safeties.</li> <li>Manually reset slack rope switch.</li> <li>Pipe rupture valve.</li> <li>Low pressure switch.</li> <li>Positively open gate safety switch.</li> <li>Upper and lower limits.</li> <li>Emergency stop and alarm.</li> <li>Pit and car top stop switches.</li> </ul>                                 |