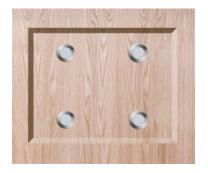

## Four-Recessed Lights

| Stainless Steel | Brass |   | Black Matte |   | White |   |
|-----------------|-------|---|-------------|---|-------|---|
| 0 0             | 0     | 0 | 0           | 0 |       |   |
| 0 0             | 0     | 0 | 0           | 0 |       | 0 |