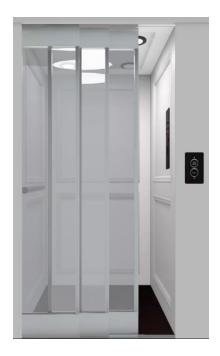

# Automatic Side Slides:

# 3-Speed Side Slides

| Stainless Steel     | Glass | Black | White |  |
|---------------------|-------|-------|-------|--|
|                     |       |       |       |  |
| 2-Speed Side Slides |       |       |       |  |
| Stainless Steel     | Glass | Black | White |  |
|                     |       |       |       |  |