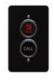

# Longport Cab





\*\* Fixtures shown in upgraded Matte Black Bronze & 4-Light Tray Ceiling \*\*

#### BRIGHT, FRESH & AIRY

Bright, fresh, and airy the Longport offers lacquer white painted interiors with applied picture framing, brushed metal handrail and a matching flat ceiling.

#### STANDARD FEATURES TITLE

- Flat ceiling with 2 recessed lights
- Brushed Metal handrail
- Brushed Stainless Steel car operating panel and Hall stations

Picture framing on ceiling and additional recessed lights available

## Handrail Options:

Round Stainless-Steel

**Round Brass** 

Round Black Matte

Flat Stainless-Steel

### COP & Hall Call Options:























Access Keypad





**Stainless Steel Momentary Key** 



#### **Lighting Fixtures:**

#### **Two-Recessed Lights**



## Four-Recessed Lights

| Stainless Steel | Brass |   | Black Matte |   | White |   |
|-----------------|-------|---|-------------|---|-------|---|
| 0 0             | 0     | 0 | 0           | 0 |       |   |
| 0 0             | 0     | 0 | 0           | 0 |       | 0 |

## **Ceiling Fixtures:**

Flat Two-Light Ceiling







Tray Ceiling



# Automatic Side Slides:

# 3-Speed Side Slides

| Stainless Steel     | Glass | Black | White |  |
|---------------------|-------|-------|-------|--|
|                     |       |       |       |  |
| 2-Speed Side Slides |       |       |       |  |
| Stainless Steel     | Glass | Black | White |  |
|                     |       |       |       |  |

#### Gates:



Perforated Aluminum