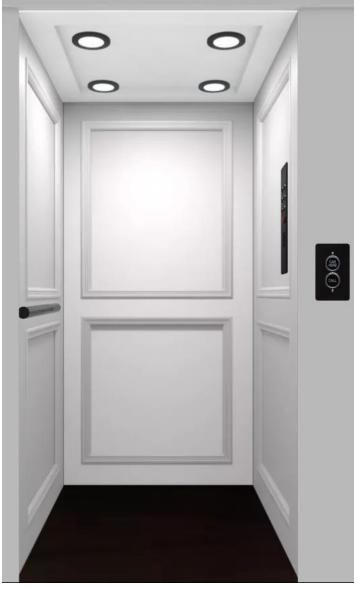

# Longport Cab

\*\* Fixtures shown in upgraded Matte Black Bronze & 4-Light Tray Ceiling \*\*

#### BRIGHT, FRESH & AIRY

Bright, fresh, and airy the Longport offers lacquer white painted interiors with applied picture framing, brushed metal handrail and a matching flat ceiling.

#### STANDARD FEATURES TITLE

- Flat ceiling with 2 recessed lights
- Brushed Metal handrail
- Brushed Stainless Steel car operating panel and Hall stations

Picture framing on ceiling and additional recessed lights available