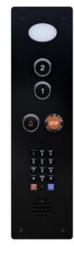

### COP & Hall Call Options:

Access Keypad

**Stainless Steel Momentary Key** 

#### STANDARD FEATURES TITLE

- Flat ceiling with 2 recessed lights
- Brushed Metal handrail
- Brushed Stainless Steel car operating panel and Hall stations

Picture framing on ceiling and additional recessed lights available