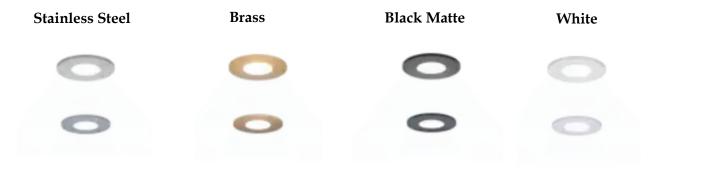

## Four-Recessed Lights

| Stainless Steel | Brass |   | Black Matte |   | White |   |
|-----------------|-------|---|-------------|---|-------|---|
| 0 0             | 0     | 0 | 0           | 0 |       |   |
| 0 0             | 0     | 0 | 0           | 0 |       | 0 |