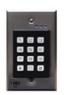

# Longport Cab





\*\* Fixtures shown in upgraded Matte Black Bronze & 4-Light Tray Ceiling \*\*

#### BRIGHT, FRESH & AIRY

Bright, fresh, and airy the Longport offers lacquer white painted interiors with applied picture framing, brushed metal handrail and a matching flat ceiling.

#### STANDARD FEATURES TITLE

- Flat ceiling with 2 recessed lights
- Brushed Metal handrail
- Brushed Stainless Steel car operating panel and Hall stations

Picture framing on ceiling and additional recessed lights available

## Handrail Options:

Round Stainless-Steel

**Round Brass** 

Round Black Matte

Flat Stainless-Steel

### COP & Hall Call Options:























Access Keypad





**Stainless Steel Momentary Key** 



#### **Lighting Fixtures:**

#### **Two-Recessed Lights**



## Four-Recessed Lights

| Stainless Steel | Brass |   | Black Matte |   | White |   |
|-----------------|-------|---|-------------|---|-------|---|
| 0 0             | 0     | 0 | 0           | 0 |       |   |
| 0 0             | 0     | 0 | 0           | 0 |       | 0 |

## **Ceiling Fixtures:**

Flat Two-Light Ceiling







Tray Ceiling



# Automatic Side Slides:

# 3-Speed Side Slides

| Stainless Steel     | Glass | Black | White |  |
|---------------------|-------|-------|-------|--|
|                     |       |       |       |  |
| 2-Speed Side Slides |       |       |       |  |
| Stainless Steel     | Glass | Black | White |  |
|                     |