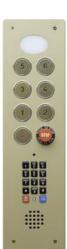

### COP & Hall Call Options:

Access Keypad

**Stainless Steel Momentary Key** 

#### STANDARD FEATURES TITLE

- Flat ceiling with 2 recessed lights
- Brushed Metal handrail
- Brushed Stainless Steel car operating panel and Hall stations

Picture framing on ceiling and additional recessed lights available