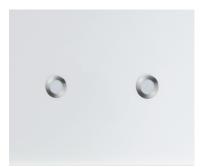

TLE

- Flat ceiling with 2 recessed lights
- Brushed Metal handrail
- Brushed Stainless Steel car operating panel and Hall stations

Picture framing on ceiling and additional recessed lights available

## Handrail Options:

Round Stainless-Steel

**Round Brass** 

Round Black Matte

Flat Stainless-Steel

### COP & Hall Call Options:























Access Keypad





**Stainless Steel Momentary Key** 



#### **Lighting Fixtures:**

#### **Two-Recessed Lights**



## Four-Recessed Lights

| Stainless Steel | Brass |   | Black Matte |   | White |   |
|-----------------|-------|---|-------------|---|-------|---|
| 0 0             | 0     | 0 | 0           | 0 |       |   |
| 0 0             | 0     | 0 | 0           | 0 |       | 0 |

## **Ceiling Fixtures:**

Flat Two-Light Ceiling







Tray Ceiling



# Automatic Side Slides:

# 3-Speed Side Slides

| Stainless Steel     | Glass | Black | White |  |
|---------------------|-------|-------|-------|--|
|                     |       |       |       |  |
| 2-Speed Side Slides |       |       |       |  |
| Stainless Steel     | Glass | Black | White |  |
|                     |       |       |       |  |

#### Gates:



Perforated Aluminum 1/8" Staggered Round Holes

Bronze Acrylic

**Clear Acrylic** 

#### Longport Cab Example Options:







\*\* Note: Designs seen here are for reference only. Finished products may vary. \*\*

Accredited Home Elevator Companywww.accelevator.com(800) 488 5905AHE | 127 S Main Street Barnegat, NJ 08005 | marketing@accelevator.com