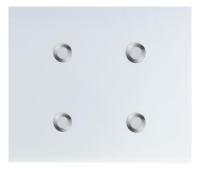

## Four-Recessed Lights

| Stainless Steel | Brass |   | Black Matte |   | White |   |
|-----------------|-------|---|-------------|---|-------|---|
| 0 0             | 0     | 0 | 0           | 0 |       |   |
| 0 0             | 0     | 0 | 0           | 0 |       | 0 |