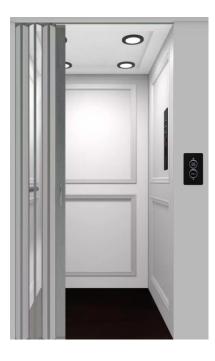

#### BRIGHT, FRESH & AIRY

Bright, fresh, and airy the Longport offers lacquer white painted interiors with applied picture framing, brushed metal handrail and a matching flat ceiling.

#### STANDARD FEATURES TITLE

- Flat ceiling with 2 recessed lights
- Brushed Metal handrail
- Brushed Stainless Steel car operating panel and Hall stations

Picture framing on ceiling and additional recessed lights available