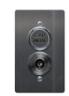

# Longport Cab





\*\* Fixtures shown in upgraded Matte Black Bronze & 4-Light Tray Ceiling \*\*

#### BRIGHT, FRESH & AIRY

Bright, fresh, and airy the Longport offers lacquer white painted interiors with applied picture framing, brushed metal handrail and a matching flat ceiling.

#### STANDARD FEATURES TITLE

- Flat ceiling with 2 recessed lights
- Brushed Metal handrail
- Brushed Stainless Steel car operating panel and Hall stations

Picture framing on ceiling and additional recessed lights available

## Handrail Options:

Round Stainless-Steel

**Round Brass** 

Round Black Matte

Flat Stainless-Steel

### COP & Hall Call Options:























Access Keypad





**Stainless Steel Momentary Key** 



#### **Lighting Fixtures:**

#### **Two-Recessed Lights**



## Four-Recessed Lights

| Stainless Steel | Brass |   | Black Matte |   | White |   |
|-----------------|-------|---|-------------|---|-------|---|
| 0 0             | 0     | 0 | 0           | 0 |       |   |
| 0 0             | 0     | 0 | 0           | 0 |       | 0 |

## **Ceiling Fixtures:**

Flat Two-Light Ceiling







Tray Ceiling



# Automatic Side Slides:

# 3-Speed Side Slides

| Stainless Steel     | Glass | Black | White |  |
|---------------------|-------|-------|-------|--|
|                     |       |       |       |  |
| 2-Speed Side Slides |       |       |       |  |
| Stainless Steel     | Glass | Black | White |  |
|                     |       |       |       |