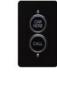

# Longport Cab





\*\* Fixtures shown in upgraded Matte Black Bronze & 4-Light Tray Ceiling \*\*

#### BRIGHT, FRESH & AIRY

Bright, fresh, and airy the Longport offers lacquer white painted interiors with applied picture framing, brushed metal handrail and a matching flat ceiling.

#### STANDARD FEATURES TITLE

- Flat ceiling with 2 recessed lights
- Brushed Metal handrail
- Brushed Stainless Steel car operating panel and Hall stations

Picture framing on ceiling and additional recessed lights available

## Handrail Options:

Round Stainless-Steel

**Round Brass** 

Round Black Matte

Flat Stainless-Steel

### COP & Hall Call Options:























Access Keypad





**Stainless Steel Momentary Key** 



#### **Lighting Fixtures:**

#### **Two-Recessed Lights**



## Four-Recessed Lights

| Stainless Steel | Brass |   | Black Matte |   | White |   |
|-----------------|-------|---|-------------|---|-------|---|
| 0 0             | 0     | 0 | 0           | 0 |       |   |
| 0 0             | 0     | 0 | 0           | 0 |       | 0 |

## **Ceiling Fixtures:**

Flat Two-Light Ceiling







Tray Ceiling



# Automatic Side Slides:

# 3-Speed Side Slides

| Stainless Steel     | Glass | Black | White |  |
|---------------------|-------|-------|-------|--|
|                     |       |       |       |  |
| 2-Speed Side Slides |       |       |       |  |
| Stainless Steel     | Glass | Black | White |  |
|                     |       |       |       |