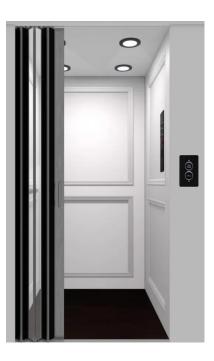

# Longport Cab

\*\* Fixtures shown in upgraded Matte Black Bronze & 4-Light Tray Ceiling \*\*

#### BRIGHT, FRESH & AIRY

Bright, fresh, and airy the Longport offers lacquer white painted interiors with applied picture framing, brushed metal handrail and a matching flat ceiling.

#### STANDARD FEATURES TITLE

- Flat ceiling with 2 recessed lights
- Brushed Metal handrail
- Brushed Stainless Steel car operating panel and Hall stations

Picture framing on ceiling and additional recessed lights available