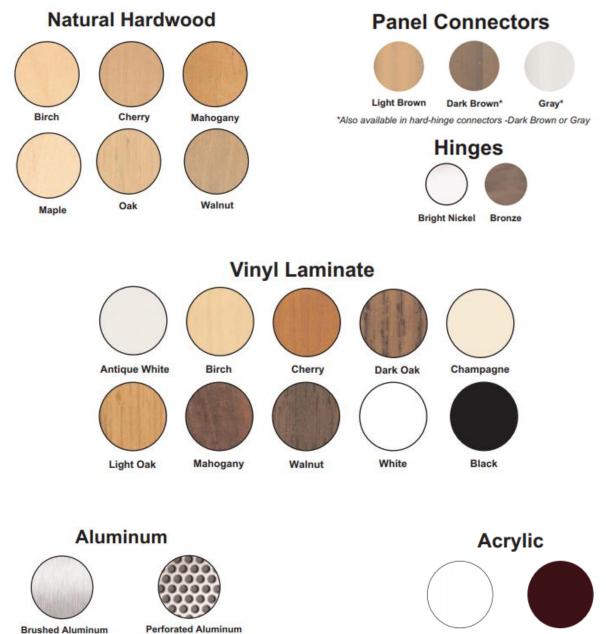

## Handrail Options:

Round Stainless-Steel

**Round Brass** 

Round Black Matte

Flat Stainless-Steel

### COP & Hall Call Options:

Access Keypad

**Stainless Steel Momentary Key** 

#### Gates:

Perforated Aluminum 1/8" Staggered Round Holes

Bronze Acrylic

**Clear Acrylic** 